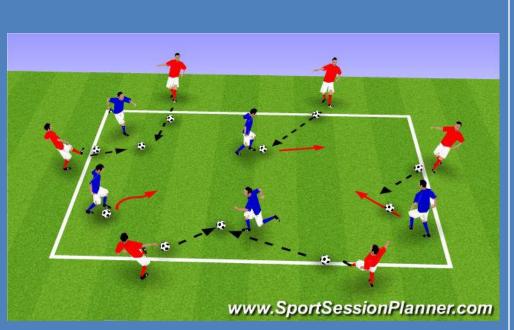

# <u>Passing/control</u> <u>square</u>

### **RULES**

- Half players with ball outside square
- Players inside square check in to receive ball then pass back
- Use different parts of body to control

### **POINTS**

- Ask for ball
- Check to ball
- Decide early what body part to use
- Cushion ball
- Quality pass back