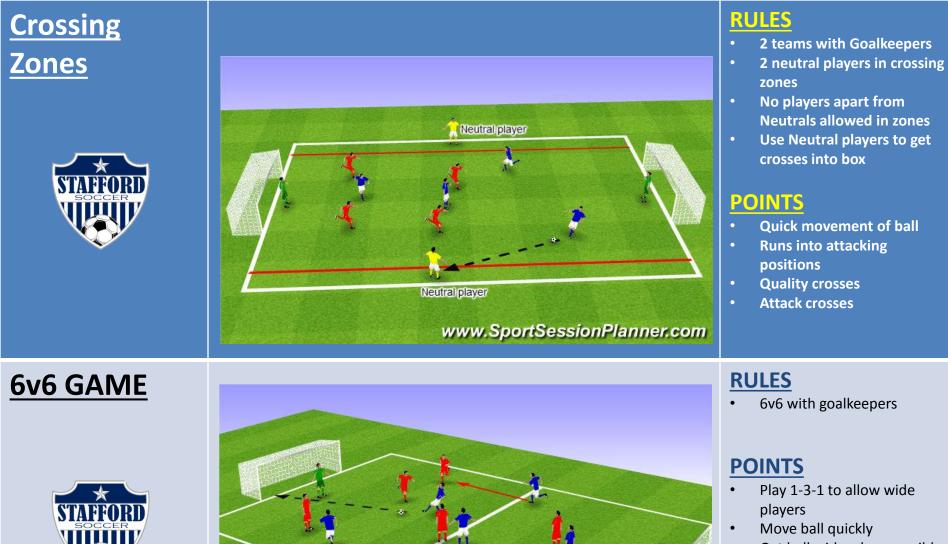

## Crossing

www.SportSessionPlanner.com

- Get ball wide when possible
- Look for early crosses
- Make sure there are runners in the middle for cross