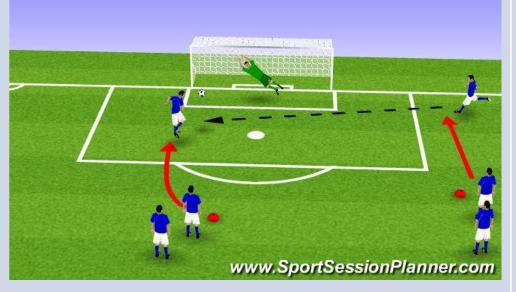

### **RULES**

- Player touches ball out of feet towards end line
- Player runs onto ball and crosses into middle
- Attacker looks to finish

#### **POINTS**

- Good touch out of feet
- Head up to see attacker
- Head down to strike ball
- Striker makes bending run
- Attack ball once crossed